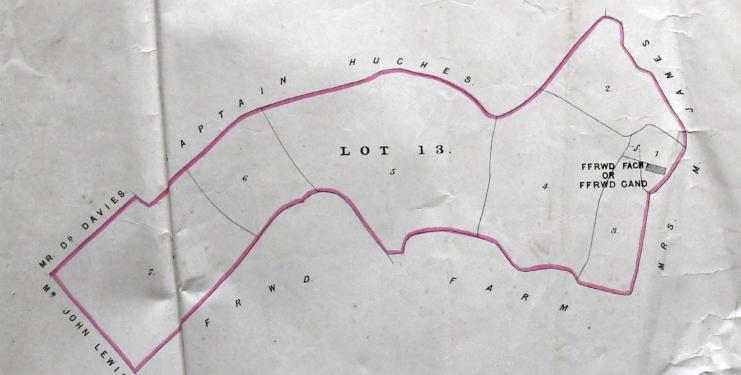

|                  |  | A. 31                             | 0                | 32                                |  |    |

#### LOT 12.

ALL THOSE

## Three SLANGS intermixed with PENCWM-WYRE Lands

SITUATE IN THE PARISH OF LLANRHYSTID.

Containing by admeasurement 9a. 2r. 24p. or thereabouts,

And now let to Mrs. RACHEL DAVIES, as yearly tenant at the yearly rent of £8.

| No.            | NAME OF FIELDS. |                   | REAGE.                       |
|----------------|-----------------|-------------------|------------------------------|
| 39<br>40<br>41 |                 | A.<br>0<br>5<br>3 | B. P.<br>3 23<br>0 35<br>2 6 |
|                | A.              | 9                 | 2 24                         |



## PLAN OF LOTS 13 & 14

Scale, 3 Chains to an Inch.





J. DAVIES & SON, land & Mineral Surveyors. LLWYDCOED, LLANELLY ALL THAT COMPACT

## FARM called "FFRWDFACH,"

OTHERWISE "FFRWDGANOL,"

SITUATE IN THE PARISH OF LLANRHYSTID.

Containing by admeasurement 21a. Or. 20p. or thereabouts,

And now let (with Lot 14) to the Representatives of the late William David Vaughan, deceased, as yearly tenant at the yearly rent of £18 for the whole.

The Buildings are in excellent repair and are Stone built and Slated. The apportioned rent of this Lot will be £14.

REFERENCE TO PLAN.

| No.                             | Names of Fields.                     | Ac                                    | REAGE.                                                      |
|---------------------------------|--------------------------------------|------------------------