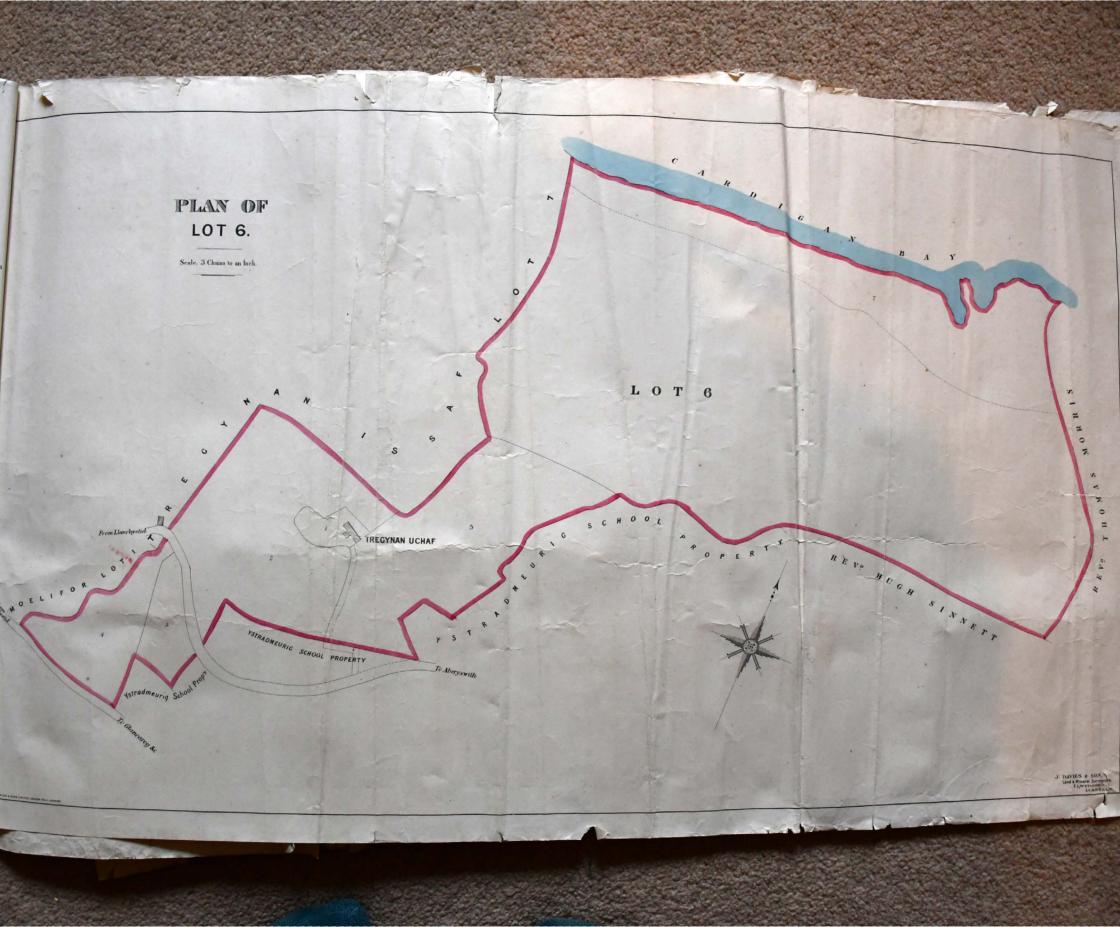

LOT 6.

ALL THAT

## DESIRABLE AND COMPACT FARM

### Called "TREGUNANUCHA FARM,"

Situate in the PARISH of LLANRHYSTID,

#### Containing by admeasurement 128a. 1r. 6p. or thereabouts,

And now let to Mr. Thomas Richards, as yearly tenant, at the yearly rent of £60.

The Buildings are suitable and in good repair.

The Farm is conveniently situated, and is intersected with the Turnpike Road leading from Llanrhystid to Aberystwyth.

REFERENCE TO PLAN.

| No.                             | NAMES OF FIELDS. |                                           | ACREAG           |                            |  |  |
|---------------------------------|------------------|-------------------------------------------|------------------|----------------------------|--|--|
| 1<br>2<br>3<br>4<br>5<br>6<br>7 |                  | A.<br>0<br>13<br>2<br>5<br>16<br>64<br>25 | R. 3 0 0 1 2 3 1 | P. 18 28 28 11 33 15 15 15 |  |  |
| 87.                             |                  | . 128                                     | 1                | 6                          |  |  |