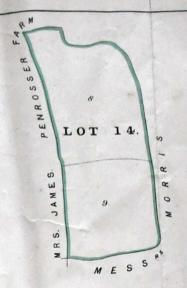

|                  |  | A. 31                             | 0                | 32                                |  |    |

#### LOT 12.

ALL THOSE

## Three SLANGS intermixed with PENCWM-WYRE Lands

SITUATE IN THE PARISH OF LLANRHYSTID.

Containing by admeasurement 9a. 2r. 24p. or thereabouts,

And now let to Mrs. RACHEL DAVIES, as yearly tenant at the yearly rent of £8.

| No.            | NAME OF FIELDS. |                   | REAGE.                       |
|----------------|-----------------|-------------------|------------------------------|
| 39<br>40<br>41 |                 | A.<br>0<br>5<br>3 | B. P.<br>3 23<br>0 35<br>2 6 |
|                | A.              | 9                 | 2 24                         |



## PLAN OF LOTS 13 & 14

Scale, 3 Chains to an Inch.





J. DAVIES & SON, land & Mineral Surveyors. LLWYDCOED, LLANELLY ALL THAT COMPACT

## FARM called "FFRWDFACH,"

OTHERWISE "FFRWDGANOL,"

SITUATE IN THE PARISH OF LLANRHYSTID.

Containing by admeasurement 21a. Or. 20p. or thereabouts,

And now let (with Lot 14) to the Representatives of the late William David Vaughan, deceased, as yearly tenant at the yearly rent of £18 for the whole.

The Buildings are in excellent repair and are Stone built and Slated. The apportioned rent of this Lot will be £14.

REFERENCE TO PLAN.

| No.                             | Names of Fields.                     | Ac                                    | REAGE.                                                      |
|---------------------------------|--------------------------------------|----------------------