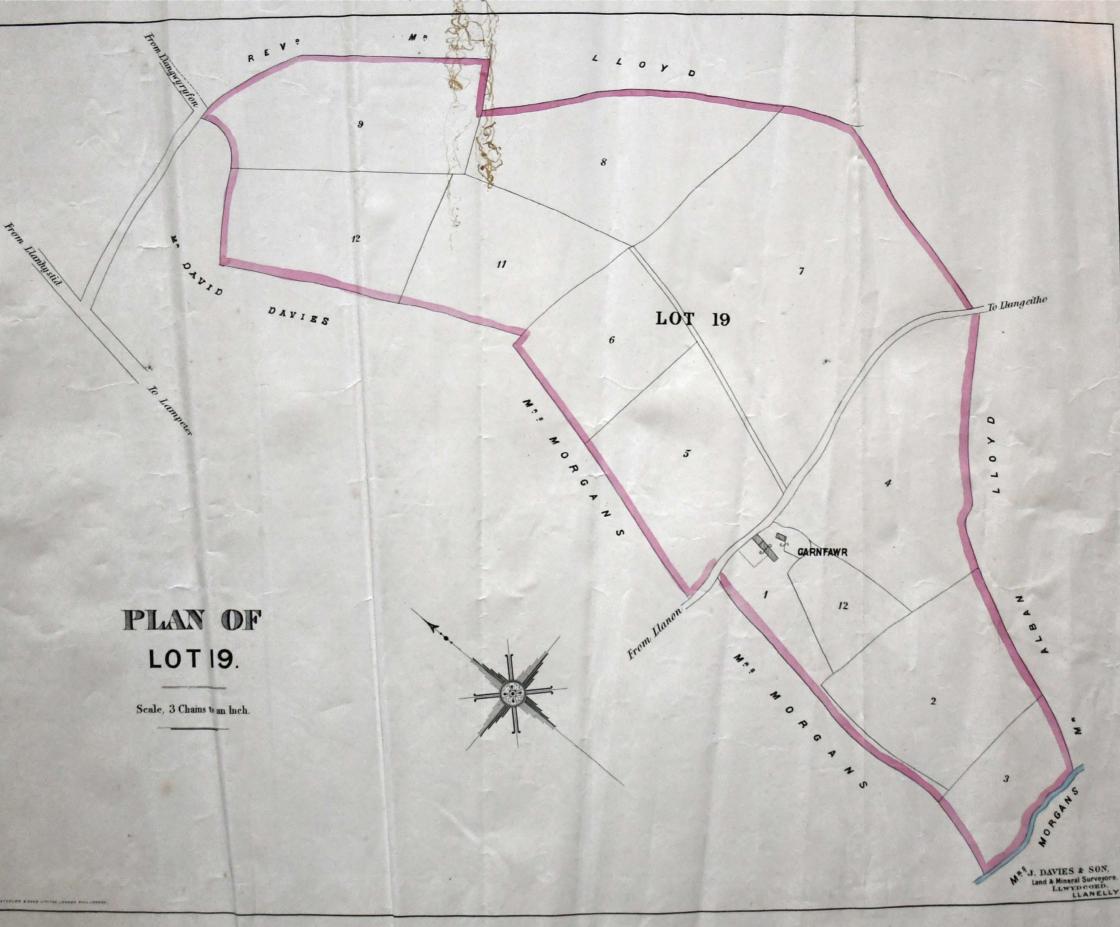

Tenement calle

SITUATE IN THE PARISH OF LLANRHYSTID.

Containing by admeasurement 29a. 2r. 30p. or thereabouts.

And now held by Mr. John Evans, under a Lease dated 2nd September, 1831, for one surviving life now aged 53, at the yearly rent of £4 11s.

| NAMES OF FIELDS. |    | Ac                       | CREAG               | E.    |
|------------------|----|--------------------------|---------------------|-------|
|                  |    | A.<br>0<br>11<br>13<br>4 | R. 0<br>1<br>1<br>3 | P. 30 |
|                  | Α. | 29                       | 2                   | 3(    |

PLAN OF LOTS 15, 16 & 17 Scale, 3 Chairs to as lock. M D. J. Davies LOT 18 MA S. A. DATTES Pentrebach

J. DAVIES & SON, land & Mineral Surveyors. LLWYDCOED, LLANELLY.

WATERIOW & SONS CHMITED LONDON WALL LONDON



#### LOT 19.

ALL THAT VERY DESIRABLE AND COMPACT

## FARM called "GARNFAWR FARM,"

SITUATE IN THE PARISH OF LLANSAINTFRAID,

### Containing by admeasurement 61a. Or. 12p. or thereabouts,

And now let to the Misses Lewis, as yearly tenants, at the yearly rent of £33 10s.

This Lot is very conveniently situated for Roads.

The Buildings are in a good state of repair.

#### REFERENCE TO PLAN.

|          | NAMES OF FIELDS.