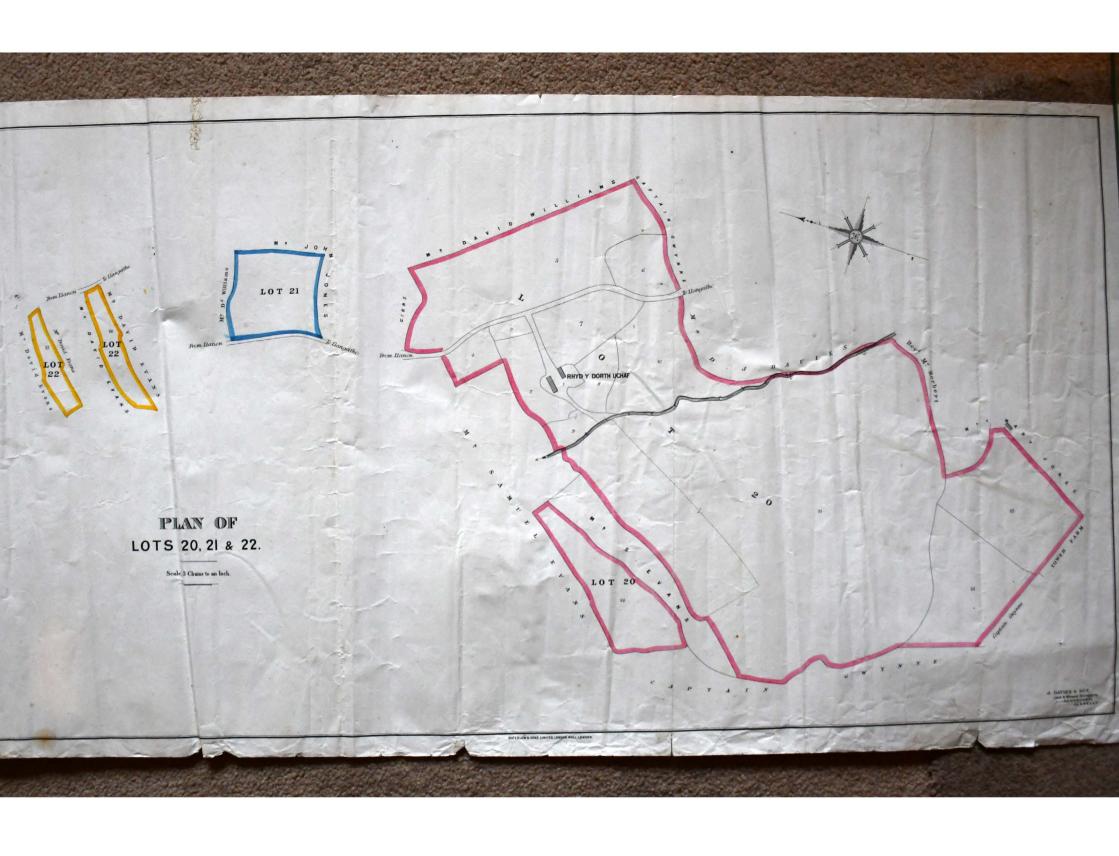

|--|--|------|--|
| 15<br>16 | F F AR           | A RIA RIA          | л.<br>1 | R. 1<br>2 | P<br>23<br>39 |  |  |  |      |  |
|          | АНОИНТЯ          | A Called "BHYDYDOI | 3       | 0         | 22            |  |  |  |      |  |

LOT 23.

ALL THAT

### SMALL TENEMENT called "TYNYPORTH,"

SITUATE IN THE PARISH OF LLANRHYSTID,

Containing by admeasurement 5a. Or. 17p. or thereabouts,

And now let (with Lots 24 and 25) to Mr. James Richards, as yearly tenant, at the yearly rent of £12 10s. 0d.; for the whole.

The apportioned rent of this Lot will be £8

| No. Names of Fields, |  | ACREAGE.                    |
|----------------------|--|-----------------------------|
| 1 2                  |  | A. R. P.<br>Q 2 3<br>4 2 14 |
|                      |  | A. 5 0 17                   |





LOT 24.

ALL THAT

## Slang called "CAERHYSEIROG" otherwise "LLAINRHYWSCIOG."

(Part of Tynyporth Farm).

SITUATE IN THE PARISH OF LLANRHYSTID.

Containing by admeasurement 2a. 2r. 14p. or thereabouts.

And now let (with Lots 23 and 25) to Mr. James Richards as yearly tenant.

The apportioned rent of this Lot will be £3 10s.

ALL THAT

## SLANG (PART OF TYNYPORTH & ADJOINING LOT 23)

SITUATE IN THE PARISH OF LLANRHYSTID,

Containing by admeasurement la, Or, 22p, or thereabouts.

And now let (with Lots 23 and 24) to Mr. James Richards as yearly tenant.

The apportioned rent of this Lot will be £1.

LOT 26.

ALL THAT

### FIELD OR CLOSE OF MEADOW LAND

SITUATE NEAR THE PARISH CHURCH OF LLANRHYSTID,

Containing by admeasurement Oa. 3r. 25p. or thereabouts,

And now held (with Lot 2) by Mr